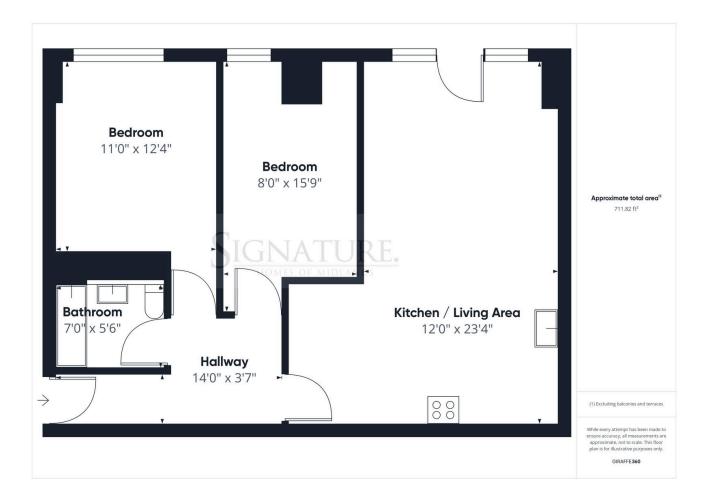

## **Key Features**

- •
- •
- •
- . .
- . .

- •
- •
- •
- •

Signature Homes of Midlands 40 The Parade, Oadby, Leicester, LE2 5BF hello@SignatureMidlands.co.uk

SignatureMidlands.co.uk +44 (0) 116 482 2299

Registered in England and Wales. Company Reg. No. 14212660. Registered office address: 40 The Parade, Oadby, Leicester, LE2 5BF Agents Note: Whilst every care has been taken to prepare these sales particulars, they are for guidance purposes only. All measurements are approximate are for general guidance purposes only and whilst every care has been taken to ensure their accuracy, they should not be relied upon and potential buyers are advised to recheck the measurements